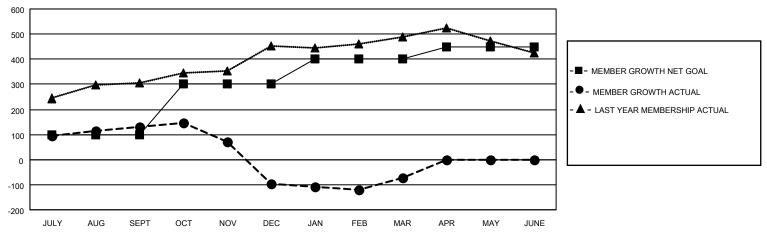

## GOALS AND ACTUAL MEMBERS CUMULATIVE

| DROPPED CLUBS: 9 |     | 51 CLUBS OF 99 ADDED 1 OR<br>MORE NEW MEMBERS | GENDER DISTRIBUTION             |                                  |  |
|------------------|-----|-----------------------------------------------|---------------------------------|----------------------------------|--|
|                  |     | INORE NEW MEMBERS                             | MALE<br>FEMALE                  | 2,322 (67.91%)<br>1,096 (32.06%) |  |
| DROPPED MEMBERS  |     |                                               | NON BINARY PREFER NOT TO ANSWER | 0 (0.00%)                        |  |
| DECEASED         | 12  |                                               | THE ENTITY TO MINOWER           | 1 (0.0070)                       |  |
| CLUB CANCELLED   | 79  | CLICK HERE FOR CUMULATIVE                     | TOTAL FAMILY UNIT MEMBERS       | 3 1,614                          |  |
| OTHER            | 511 | MEMBERSHIP DATA                               |                                 |                                  |  |
| TOTAL            | 602 |                                               | FAMILY MEMBERS PAYING HAI       | LF DUES 871                      |  |

## MONTHLY MEMBERSHIP PROGRESS REPORT

LOCATION INDIA District 322 A Results as of: 3/31/2022

| Clubs RESULTS FOR 2021-2022 |   |   |   | Members RESULTS FOR 2021-2022 |     |     |     |
|-----------------------------|---|---|---|-------------------------------|-----|-----|-----|
|                             |   |   |   |                               |     |     |     |
| JULY/AUG/SEPT               | 2 | 8 | 3 | JULY/AUG/SEPT                 | 100 | 343 | 197 |
| OCT/NOV/DEC                 | 2 | 1 | 4 | OCT/NOV/DEC                   | 200 | 72  | 299 |
| JAN/FEB/MAR                 | 1 | 3 | 2 | JAN/FEB/MAR                   | 100 | 151 | 106 |
| APR/MAY/JUNE                | 0 | 0 | 0 | APR/MAY/JUNE                  | 50  | 0   | 0   |