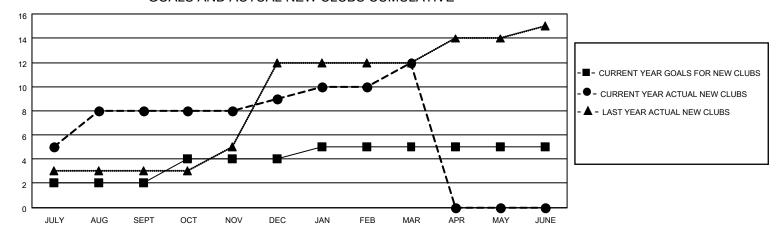

## GOALS AND ACTUAL NEW CLUBS CUMULATIVE

## MONTHLY MEMBERSHIP PROGRESS REPORT

LOCATION INDIA District 322 A Results as of: 3/31/2022

| Clubs RESULTS FOR 2021-2022 |   |   |   | Members RESULTS FOR 2021-2022 |     |     |     |
|-----------------------------|---|---|---|-------------------------------|-----|-----|-----|
|                             |   |   |   |                               |     |     |     |
| JULY/AUG/SEPT               | 2 | 8 | 3 | JULY/AUG/SEPT                 | 100 | 343 | 197 |
| OCT/NOV/DEC                 | 2 | 1 | 4 | OCT/NOV/DEC                   | 200 | 72  | 299 |
| JAN/FEB/MAR                 | 1 | 3 | 2 | JAN/FEB/MAR                   | 100 | 151 | 106 |
| APR/MAY/JUNE                | 0 | 0 | 0 | APR/MAY/JUNE                  | 50  | 0   | 0   |